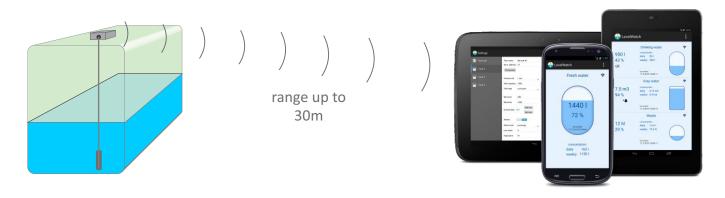

### **OPERATING**

The sensor uses hydrostatic pressure measuring principle. It has no moving parts, which ensures reliable operation throughout its entire lifetime. Sensor measures level every 10 minutes and transmits the level data to the smartphone via Bluetooth every 5 seconds. Each sensor has its own unique address, which ensures that there is no interference between sensors.

### **INSTALLATION**

The drop-in sensor must be placed on the bottom of the tank. It is suitable for all types of tanks made of different materials. The transmitter is placed on top of the tank or above it, in a place where the maximum range is guaranteed. It is connected to the sensor by a vented cable. If necessary, it can be installed above ground level.

Bluetooth (BLE)

up to 30 m, visible distance

145 x 66 x 41 mm, ABS, IP65

800 g

Levelwatch

graphical, volume units and percentage

volume unit and percentage volume unit and percentage

square/round/customer configurable