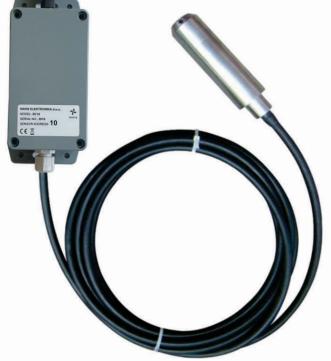

### **OPERATING**

The sensor uses hydrostatic pressure measuring principle. It has no moving parts, which ensures reliable operation throughout its entire lifetime. Sensor measures level every 10 minutes and transmits the level data to the smartphone via Bluetooth every 5 seconds. Each sensor has its own unique address, which ensures that there is no interference between sensors.

### **INSTALLATION**

The drop-in sensor must be placed on the bottom of the tank. It is suitable for all types of tanks made of different materials. The transmitter is placed on top of the tank or above it, in a place where the maximum range is guaranteed. It is connected to the sensor by a vented cable. If necessary, it can be installed above ground level.

## **TECHNICAL SPECIFICATIONS**

Tank height:

Length of sensor cable:

Level measuring principle:

Measuring resolution:

Accuracy:

Measuring interval:

Data transmit interval:

Temperature operating range:

Battery:

Battery lifetime:

Connection with smartphone:

Range: Casing:

Weight:

Hydrostatic pressure

1%

+/-1%

10 minutes

5 seconds

- 20 ... +50 °C

3 x 1.5V AA Mignon

up to 3 years

Bluetooth (BLE)

up to 30 m, visible distance

145 x 66 x 41 mm, ABS, IP65

800 g

Levelwatch

graphical, volume units and percentage

volume unit and percentage volume unit and percentage

square/round/customer configurable