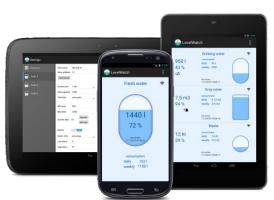

# **FEATURES**

- monitoring the tank level on smartphone
- simultaneous connection to multiple smartphones
- volume units: percentage, liters, hectoliters and cubic meters
- daily and weekly consumption

### **APPLICATION**

Application name:

Level display:

Daily consumption:

Weekly consumption:

Tank shape:

0.5 ... 20 m (depends on model)

double of sensor range

Bluetooth (BLE)

up to 30 m, visible distance

145 x 66 x 41 mm, ABS, IP65

800 g

Levelwatch

graphical, volume units and percentage

volume unit and percentage volume unit and percentage

square/round/customer configurable