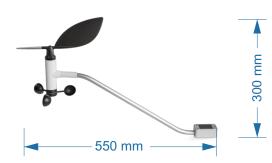

## **TECHNICAL DATA**

- Wind speed measurement range: 1 - 92 knots (0,6 - 50 m/s)
- Wind speed resolution: 0,1 m/s
- Wind speed accuracy: +/- 2,5 %
- Wind angle measurement range: 0°- 359°
- Wind angle resolution: 1°
- Wind angle accuracy: +/- 2,5°
- Temperature measurement range: -30°C...+50°C
- Temperature resolution: 0,5 °C
- Data transmission rate: 1/sec
- Range: up to 50 m
- Bearings: precision stainless steel ball bearings (replaceable)
- Temperature operating range: -25°C...+55°C
- Material: UV resistant plastic, Aluminium
- **Dimensions:** lenght 490 mm, height 250 mm (550 x 300 with vane)
- Mounting area: 60 x 30 mm

# DIMENSIONS