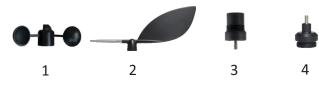

# SPARE PARTS

| Spare anemometer cups        | 1 |
|------------------------------|---|
| Spare wind vane              | 2 |
| WS sensor head with bearings | 3 |
| WD sensor head with bearings | 4 |