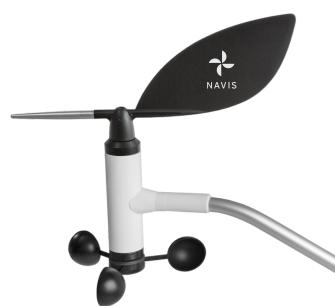

# WINDY FB

Windy for boats is wireless, solar powered anemometer which wirelessly transmit real time wind and temperature data to smart phone or tablet via Bluetooth. With free Apps you can read wind data, air temperature and history graphs. Wind speed alarm warns you when you sleep on anchor. Windy has internal memory for one day history which allow to load history graphs every time you run the app. Saving the wind data to smartphone memory or sending them to cloud is also possible.

#### **FEATURES**

- easy installation, no cables required
- wireless link to smartphones and tablets via free Apps
- solar powered
- wind tunnel calibrated
- replaceable cups, vane and bearings
- Apps displays current, average, peak wind speed, wind angle, wind direction, temperature and history graphs
- internal memory for one day history graphs
- wind speed alarm
- logging to cloud or internal smartphone memory