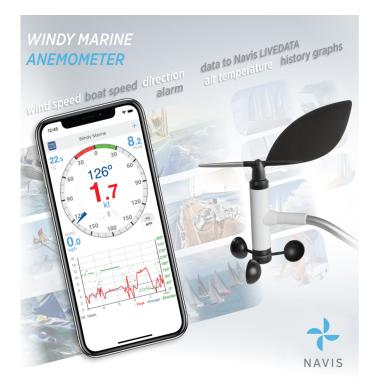

### FUNCTIONS

- True and Apparent WIND speed
- True and Apparent WIND angle
- Wind direction (calculated from GPS course and smartphone compass)
- Peak wind speed since reset
- Boat speed
- Air temperature
- History graphs (10 min, 1h, 6h and 24h): average and peak wind speed, wind angle
- 24h temperature graph
- Downloadable history graphs
- Alarm for wind speed
- Logging the wind data with time stamp

# **SMARTPHONE APPS**

• WINDY ANEMOMETER

NAVIS elektronika E-mail: info@navis-elektronika.com www.navis-anemometers.com