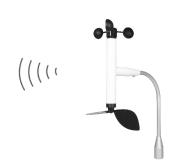

• Bearings: precision stainless steel ball bearings

• Temperature operating range: -25 °C...+60 °C

• Material - cups (replaceable): PA (Polyamide)

- vane (replaceable): UV resistant plastic

• **Dimensions - WS sensor:** Height 210 mm, overall diameter cup to cup 120 mm

• **Dimensions - WSD sensor:** Height 250 mm, overall vane diameter 220 mm cup to cup 120 mm

• Mounting: mounts on a pipe with ø 20 mm diameter

#### **MODELS**

WINDY B/S - wind speed sensor

WINDY B/SD - wind speed and direction sensor