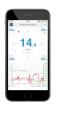

# WINDY B/SD WINDY B/SD

Windy smartphone anemometer consist from wind speed and direction sensors which wirelessly transmit real time wind and temperature data to smart phone or tablet. With free app you can read instant data of current, average and maximum wind speed, wind direction, temperature and view history graphs. Windy can stores the data to local folder or sends them to cloud so it can be used as a wind logger\*. Sensor can operate with multiple smartphones at the same time.

### **FEATURES**

- wireless link to smart phones and tablets via free app
- range up to 100 m
- data refresh every 1 second
- 2 years of sensors battery life
- wind tunnel calibrated
- replaceable cups vane and bearings
- displays current, average, maximum wind speed, wind direction, temperature and history graphs (on mobile application)
- wind speed alarm
- stores the data to file
- sends data to Navis LiveData web interface