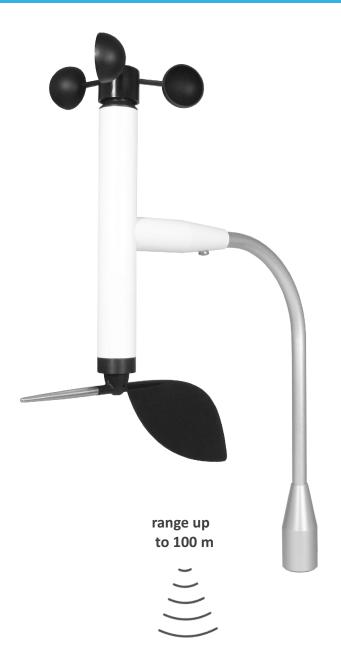

### **FEATURES**

- wireless link to smart phones and tablets via free app
- range up to 100 m
- data refresh every 1 second
- 2 years of sensors battery life
- wind tunnel calibrated
- replaceable cups vane and bearings
- displays current, average, maximum wind speed, wind direction, temperature and history graphs (on mobile application)
- wind speed alarm
- stores the data to file
- sends data to Navis LiveData web interface

• Temperature measurement range: -30°C...+60 °C

Temperature resolution: 0,5 °C
Data transmission rate: every 1 sec

• Range: up to 100m

• Battery (changeable): 3,6 V AA lithium battery

• Battery life: up to 2 years

• **Dimensions - WSD sensor:** Height 250 mm, overall vane diameter 220 mm cup to cup 120 mm

• Mounting: mounts on a pipe with ø 20 mm diameter