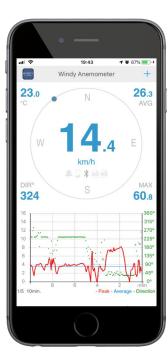

# WINDY B/SD WINDY B/SD

Windy smartphone anemometer consist from wind speed and direction sensors which wirelessly transmit real time wind and temperature data to smart phone or tablet. With free app you can read instant data of current, average and maximum wind speed, wind direction, temperature and view history graphs. Windy can stores the data to local folder or sends them to cloud so it can be used as a wind logger\*. Sensor can operate with multiple smartphones at the same time.

### **FEATURES**

- wireless link to smart phones and tablets via free app
- range up to 100 m
- data refresh every 1 second
- 2 years of sensors battery life
- wind tunnel calibrated
- replaceable cups vane and bearings
- displays current, average, maximum wind speed, wind direction, temperature and history graphs (on mobile application)
- wind speed alarm
- stores the data to file
- sends data to Navis LiveData web interface

#### FREE APP ON APPLE STORE & GOOGLE PLAY

- WINDY ANEMOMETER