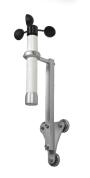

# WINDY B/SD WINDY B/SD

Windy smartphone anemometer consist from wind speed and direction sensors which wirelessly transmit real time wind and temperature data to smart phone or tablet. With free app you can read instant data of current, average and maximum wind speed, wind direction, temperature and view history graphs. Windy can stores the data to local folder or sends them to cloud so it can be used as a wind logger\*. Sensor can operate with multiple smartphones at the same time.

• Bearings: precision stainless steel ball bearings

• Temperature operating range: -25 °C...+60 °C

• Material - cups (replaceable): PA (Polyamide)

- vane (replaceable): UV resistant plastic

• **Dimensions - WS sensor:** Height 210 mm, overall diameter cup to cup 120 mm

• **Dimensions - WSD sensor:** Height 250 mm, overall vane diameter 220 mm cup to cup 120 mm

• Mounting: mounts on a pipe with ø 20 mm diameter